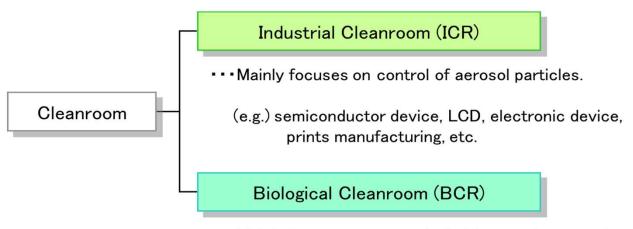

## **Classes of Cleanroom Technology**

Cleanroom technology is utilized in various fields.

#### Types of Cleanroom (Intended use)

••• Mainly focuses on control of airborne microorganisms.

(e.g.) medical/pharmaceutical, food, cosmetics manufacturing, genetic engineering, animal experiment facility, operation rooms, etc.