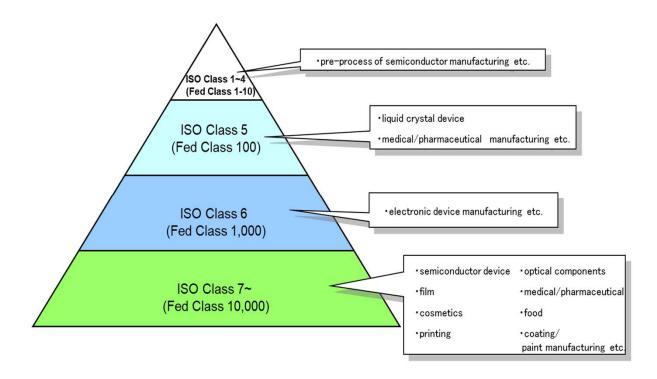

## **Classes of Cleanroom Technology**

Cleanroom technology is utilized in various fields.